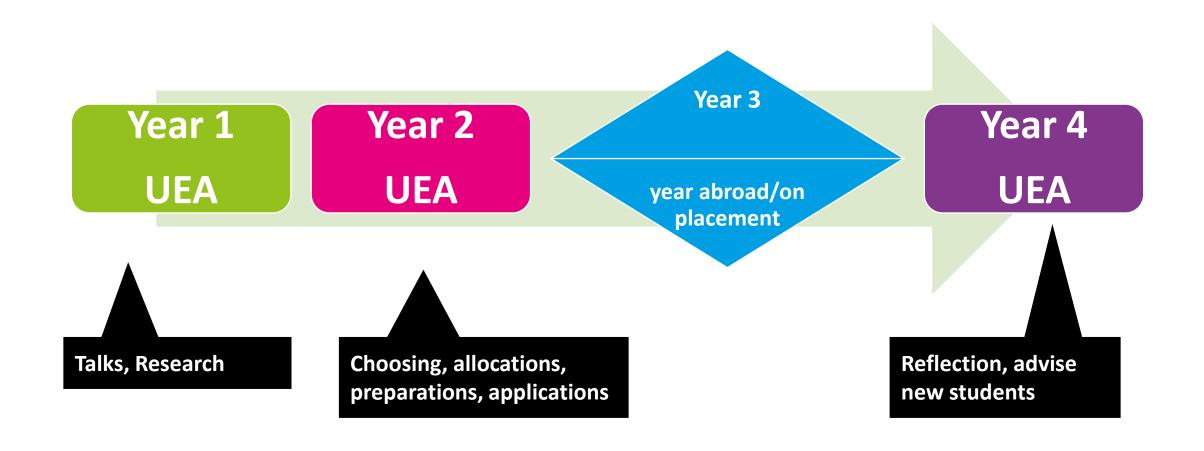

## STUDY ABROAD AND PLACEMENT OPPORTUNITIES AT UNIVERSITY

#### STRUCTURE

#### **OPPORTUNITIES**

#### Year abroad

A year spent studying at a partner university. Also known as a sandwich year.

#### Semester abroad

A semester at university is similar to a 'term' at sixth form/college e.g. September to December is Autumn term

#### Summer/short term programme

During a break from university