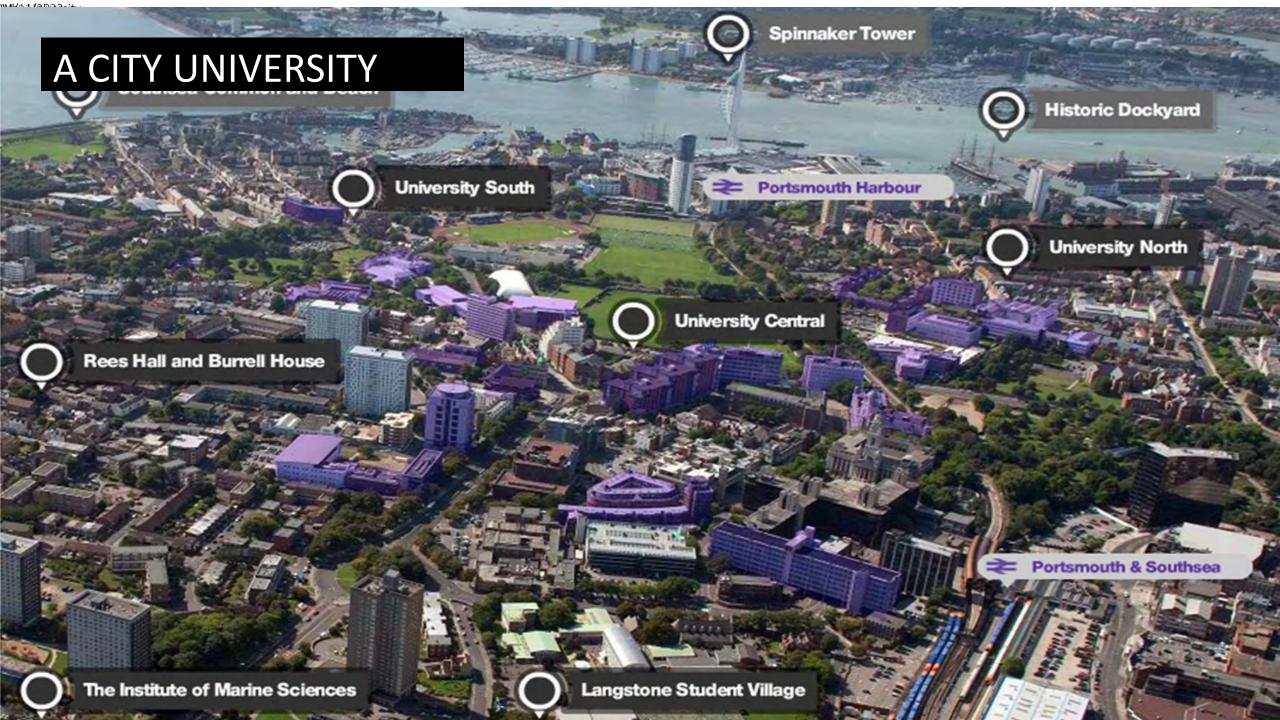

#### **CAMPUS:**

- Facilities all in one place
- Community feel
- Excellent transport links
- 24/7 security

#### CITY:

- Hustle & bustle atmosphere
- Part of a larger community
- Commute to facilities
- Bars, shops & restaurants